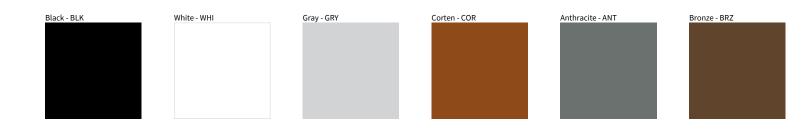

## STANDARD MENHIR POST

COLOR FINISH CHART

| PROJECT  |   |
|----------|---|
| ТҮРЕ     |   |
| NOTES    |   |
| QUANTITY |   |
| DATE     | _ |

Digital: Not all screens are calibrated the same, and therefore, colors will appear differently between screens.

Physical: When texture is involved, there will be variations in color, character and tone within a product series and between product families.

Zaneen Group Inc. © 2024, T 1800-388-3382, F 416-247-9319, www.zaneen.com